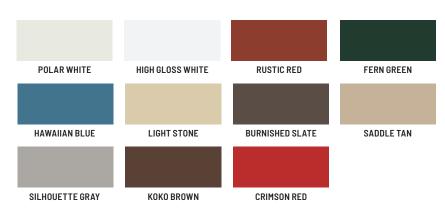

## STANDARD COLORS

SILICONIZED POLYESTER

- Final color selection should be made from metal color chips.
- Polar White is a Straight Polyester.
- Polar White and High Gloss White do not have a chalk and fade warranty.